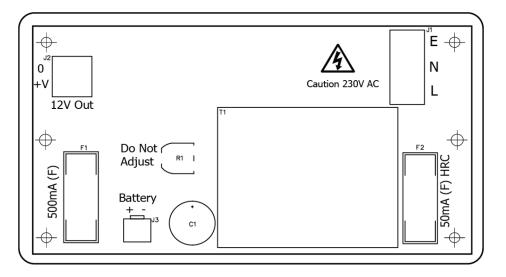

## Diagram

- 1. The BA4ZMPS requires a mains supply
- 2. A green power supply healthy LED indicates 230vac supply is present, this green LED flashes to indicate that the PSU is running on battery back-up, when the mains has failed.
- 3. Cabling between the BA4ZMPS and the BA4ZM should be a 2 core PVC or LSF cable 1mm.
- 4. The terminals on the BA4ZMPS PSU are marked "12V out" 0 & +V, which should be connected to the terminals marked power 0 & + on the BA4ZM
- 5. The BA4ZMPS can power up to 2 x BA4ZM controllers either daisy chained or star wired.
- 6. Optional Battery Back Up

If battery backup is required use **BAZMPSBB** battery pack, this requires an additional double socket box which should be mounted directly underneath the BA4ZMPS. The battery is complete with pre terminated battery wires which connect to the BA4ZM via a JST connector marked battery. It consists of a Yuasa 12v 0.8AH VRSLA battery and stainless steel cover plate. It mounts onto a double socket box (Not Supplied)